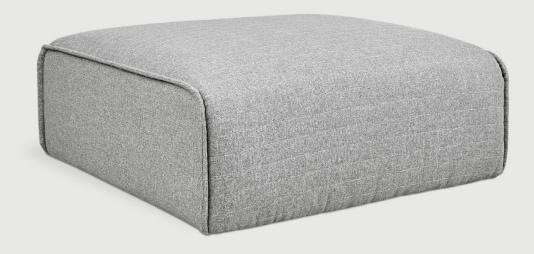

Coffee

Parliament Stone

Parliament Parliament I ake

The Nexus Modular Collection consists of three seating components (Armless Chair, Corner and Ottoman) which can be combined in a myriad of ways to create a sofa or sectional that is custom-designed for your space. With a low-profile silhouette, and chunky, piped-edge details, the Nexus balances clean-lined Minimalism with a relaxed, bohemian vibe. The kiln-dried hardwood frame and block feet are constructed from FSC®-Certified hardwood, in support of responsible forest management. Nexus uses a clean, ultra soft, long-strand fiber fill material that offers the comfort and feel of traditional waterfowl down. This material is created through a process that benefits the environment by diverting 354 plastic bottles away from landfills, waterways and oceans for each Nexus Ottoman we build.

## Nexus Ottoman

- Seat and inside back of each component is upholstered in a quilted fabric, while the side panels are plain.
- Chunky, piped-edge details add to the relaxed feel.
- Cushions contain an eco-friendly, synthetic-down fill made from 345 recycled plastic water bottles.
- Inner frame is 100% kiln-dried FSC®-Certified hardwood in support of responsible forest management (FSC® 092551).
- Wood block feet are FSC®-Certified Ash in a black stain.
- Non-marking leveler feet integrated into block feet to protect hardwood floors and can be adjusted for stability on uneven floor surfaces.
- Each component includes concealed connectors to securely join them to each other while in sectional or sofa configuration.
- No-Sag, sinuous spring system.
- All joints have been stress tested.
- Manufactured to meet California TB117-213 fire safety standards without the use of flame retardant additives in the upholstery foam.
- Kiln-dried 100% FSC®-Certified hardwood frame (FSC® 092551).