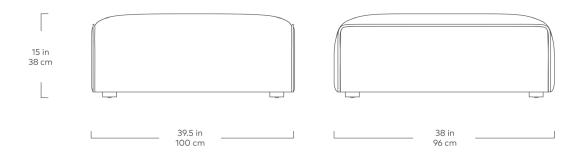

## Nexus Ottoman

- Seat and inside back of each component is upholstered in a quilted fabric, while the side panels are plain.
- Chunky, piped-edge details add to the relaxed feel.
- Cushions contain an eco-friendly, synthetic-down fill made from 345 recycled plastic water bottles.
- Inner frame is 100% kiln-dried FSC®-Certified hardwood in support of responsible forest management (FSC® 092551).
- Wood block feet are FSC®-Certified Ash in a black stain.
- Non-marking leveler feet integrated into block feet to protect hardwood floors and can be adjusted for stability on uneven floor surfaces.
- Each component includes concealed connectors to securely join them to each other while in sectional or sofa configuration.
- No-Sag, sinuous spring system.
- All joints have been stress tested.
- Manufactured to meet California TB117-213 fire safety standards without the use of flame retardant additives in the upholstery foam.
- Kiln-dried 100% FSC®-Certified hardwood frame (FSC® 092551).